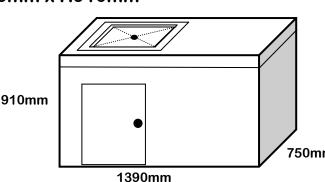

### Features include:

- Fully galvanised and powdercoated cladding—standard colour Hawthorne Green but other colours available on request.
- 304-grade stainless steel locking door with key
- 304-grade stainless steel benchtop
- Available with any electric or gas BBQ
- Arrives fully assembled and ready for installation
- Overall cabinet size L1390mm x D750mm x H910mm
- Australian made

## Features include:

- 304-grade stainless steel cladding
- 304-grade stainless steel locking door with key
- 304-grade stainless steel benchtop
- Available with any electric or gas BBQ
- Arrives fully assembled ready for installation
- Overall cabinet size L1390mm x D750mm x H910mm
- Australian made