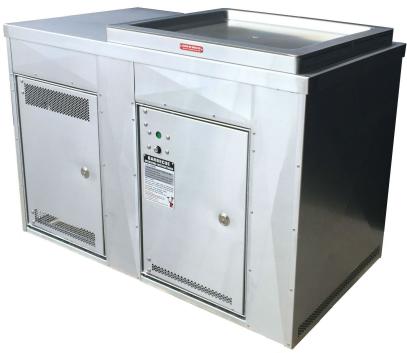

# SINGLE CABINET With stainless steel cladding

Model shown: SCSS8 with Kingsize Gas BBQ and SLD extra door for gas bottle storage

Installation is easy with a pre-fabricated cabinet. Simply unpack, bolt down and connect up.

Made from 304-grade stainless steel, this Australian made cabinet is ideal for locations near the beach or out in full weather.

## **Models & Options:**

SCSS23: With Queensize Electric BBQ SCSS6: With Kingsize Electric BBQ SCSS8: With Kingsize Gas BBQ

SLD: Locking door for gas bottle storage