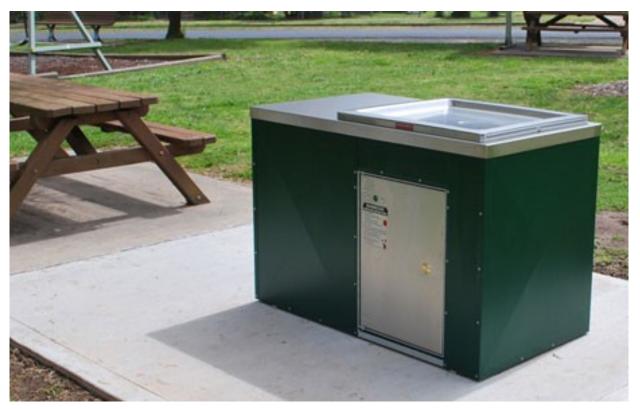

## SINGLE CABINET With powdercoated cladding

Model shown: SCPC6 with Kingsize Electric BBQ, Hawthorne Green

Installation is easy with a pre-fabricated cabinet. Simply unpack, bolt down and connect up.

With a fully galvanised frame, galvanised and powdercoated cladding and stainless steel benchtop, hotplate and door these cabinets are designed to last the distance out in the weather.

### Features include:

- Fully galvanised and powdercoated cladding—standard colour Hawthorne Green but other colours available on request.
- 304-grade stainless steel locking door with key
- 304-grade stainless steel benchtop
- Available with any electric or gas BBQ
- Arrives fully assembled and ready for installation
- Overall cabinet size L1390mm x D750mm x H910mm
- Australian made

## **Models & Options:**

**SCPC23: With Queensize Electric BBQ** 

**SCPC6: With Kingsize Electric BBQ** 

**SCPC8: With Kingsize Gas BBQ** 

SLD: Locking door for gas bottle storage