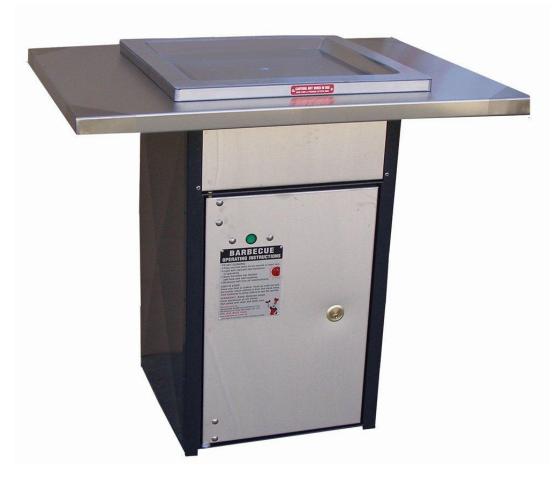

## THE T-PEDESTAL

The T-Pedestal is an Australian made, commercial Parkland BBQ ideal for caravan parks, schools, council parks etc. Features include:

- Stainless steel hotplate (cooking area 460mm x 460mm)
- Stainless steel benchtop surround, measuring 1000mm x 750mm
- Stainless steel locking door to protect electronic controls
- Push button, coin operated or key operated ignition
- Electronic timer, set to automatically turn off after 14 minutes (adjustable)
- Powdercoated or stainless steel pedestal frame
- 3.5KW or 6KW power supply
- Supplied fully assembled and ready for installation