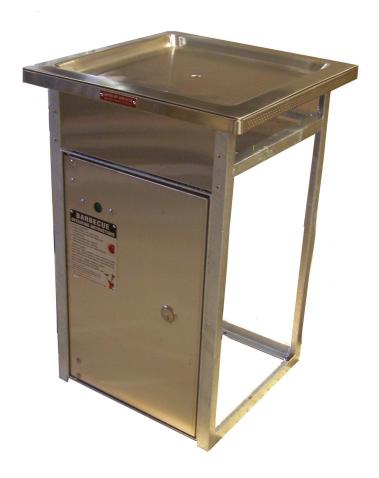

## **QUEENSIZE ELECTRIC BBQ**

The BBQs-R-US Queensize Electric BBQ features a mono-pressed 304 -grade 3mm thick stainless steel hotplate, making it easy to clean and extremely durable. With a solid support frame and lockable stainless steel door provided, it is also easy and cost-effective to install.

## Features include:

- 304-grade, 3mm thick Stainless steel hotplate with cooking area of 460mm X 460mm
- 3.4KW elements to provide a strong, consistent heat and reduced cooking time - under 15 minutes from start to finish.
- Automatic timer will switch off after a set period of time (factory set to switch off after 13 minutes)
- Supplied with a fully galvanised frame and lockable stainless steel door for easy installation.

- Green light to indicate BBQ is operating
- Available with free push button operation, coin operation or key operation.
- Thermostat to control temperature setting
- Australian made
- Impressive, practical and durable
- Ready for your brick or stone enclosure or available in a prefabricated cabinet