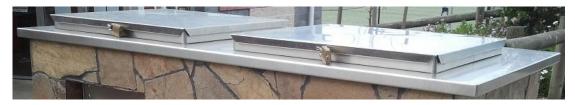

LIDS: Standard Stainless Steel lift-off lid

LIDS-H: Hinged Lid, stainless steel

GR: Grease Trap fat tray and water separator

DCPC23: 2 x Queensize BBQs in double cabinet

DBT: Double benchtop, stainless steel