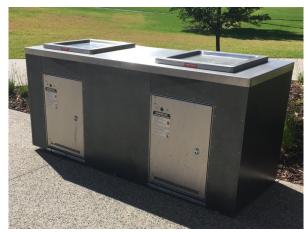

LIDS: Standard Stainless Steel lift-off lid

LIDS-H: Hinged Lid, stainless steel

GR: Grease Trap fat tray and water separator

DCPC23: 2 x Queensize BBQs in double cabinet

DBT: Double benchtop, stainless steel