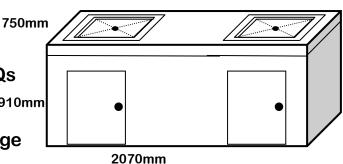

#### Features include:

- Fully galvanised and powdercoated cladding—standard colour Hawthorne Green but other colours available on request.
- 304-grade stainless steel locking door with key
- 304-grade stainless steel benchtop
- Available with any electric or gas BBQ
- Arrives fully assembled and ready for installation
- Overall cabinet size L2070mm x D750mm x H910mm

### Features include:

- 304-grade stainless steel cladding
- 304-grade stainless steel locking door with key
- 304-grade stainless steel benchtop
- Available with any electric or gas BBQ
- Arrives fully assembled ready for installation
- Overall cabinet size L2070mm x D750mm x H910mm
- Australian made