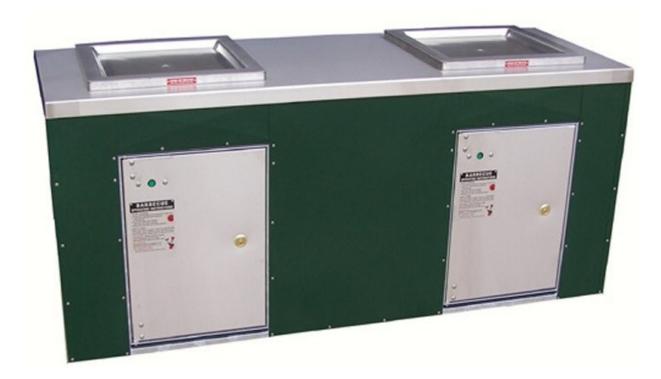

## DOUBLE CABINET With powdercoated cladding

Model shown: DCPC23 with Queensize Electric BBQs, Hawthorne Green

Installation is easy with a pre-fabricated cabinet. Simply unpack, bolt down and connect up.

With a fully galvanised frame, galvanised and powdercoated cladding and stainless steel benchtop, hotplate and door these cabinets are designed to last the distance out in the weather.

#### Features include:

- Fully galvanised and powdercoated cladding—standard colour Hawthorne Green but other colours available on request.
- 304-grade stainless steel locking door with key
- 304-grade stainless steel benchtop
- Available with any electric or gas BBQ
- Arrives fully assembled and ready for installation
- Overall cabinet size L2070mm x D750mm x H910mm