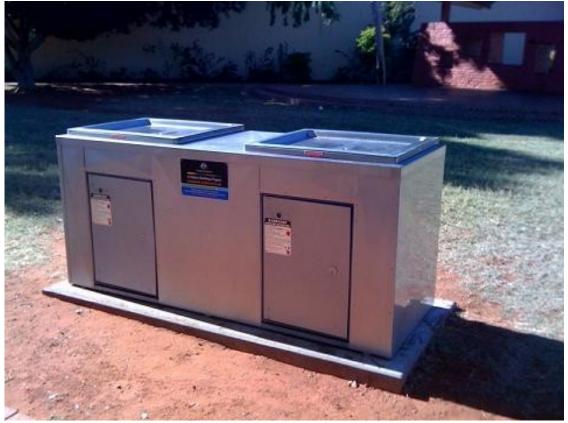

# DOUBLE CABINET With stainless steel cladding

Model shown: DCSS6 with Kingsize Electric BBQs

Installation is easy with a pre-fabricated cabinet. Simply unpack, bolt down and connect up.

Made from 304-grade stainless steel, this Australian made cabinet is ideal for locations near the beach or out in full weather.

### Features include:

- 304-grade stainless steel cladding
- 304-grade stainless steel locking door with key
- 304-grade stainless steel benchtop
- Available with any electric or gas BBQ
- Arrives fully assembled ready for installation
- Overall cabinet size L2070mm x D750mm x H910mm
- Australian made